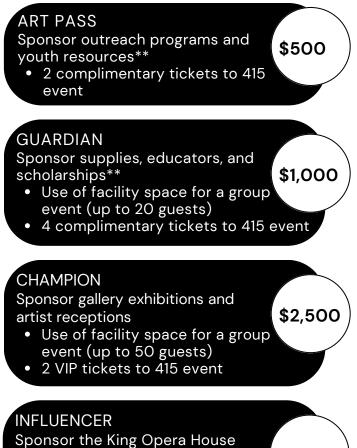

## MEMBER + SPONSORSHIP

#### INCLUDES MEMBER BENEFITS PLUS

- Complimentary or VIP tickets
- Public donor recognition as a sponsor

Sponsor the King Opera Hou "Season of Entertainment"

- Use of facility space for a group event (up to 100 guests)
- 4 VIP tickets to 415 event

FOR INFORMATION ON OPTIONS AND ACCOMMODATIONS FOR PRIVATE GROUP EVENTS, CONTACT CORALEE YOUNG AT 479-474-7767.

\$5,000